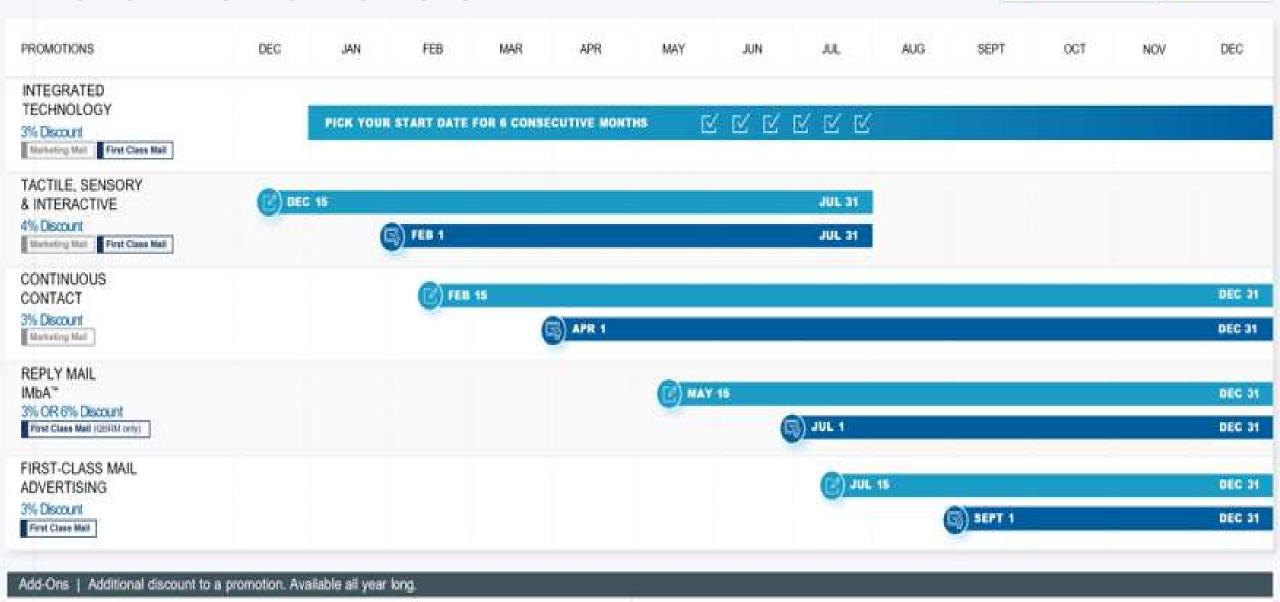

## 2025 MAILING PROMOTIONS TECHNICAL INFORMATION

| PROMOTION                                                                                                                                                                                                        | PROMOTION PERIOD                              | CCR<br>INCENTIVE<br>CODE                         | ELIGIBLE MAIL<br>CLASS/<br>PROCESSING<br>CATEGORY              | DISCOUNT CALCULATION                                                                      |
|------------------------------------------------------------------------------------------------------------------------------------------------------------------------------------------------------------------|-----------------------------------------------|--------------------------------------------------|----------------------------------------------------------------|-------------------------------------------------------------------------------------------|
| INTEGRATED TECHNOLOGY                                                                                                                                                                                            | Pick your start date for 6 consecutive months | IT                                               | First-Class Mail <sup>®</sup><br>& Marketing Mail <sup>®</sup> | 3% Discount off at Postage Statement line level                                           |
| TACTILE, SENSORY, AND INTERACTIVE                                                                                                                                                                                | February 1 – July 31                          | SS                                               | First-Class Mail <sup>®</sup><br>& Marketing Mail <sup>®</sup> | 4% Discount off at Postage Statement line level                                           |
| © CONTINUOUS CONTACT                                                                                                                                                                                             | April 1 – December 31                         | CC<br>(Type C – Initial)<br>(Type I – Follow-Up) | Marketing Mail®                                                | 3% Discount off at Postage Statement line level                                           |
| REPLY MAIL IMBA                                                                                                                                                                                                  | July 1 – December 31                          | -                                                | First-Class Mail®<br>(QBRM only)                               | 3% Discount off Static IMbA 6% Discount off Serialized IMbA                               |
| FIRST-CLASS MAIL ADVERTISING                                                                                                                                                                                     | September 1 – December 31                     | FA                                               | First-Class Mail®                                              | 3% Discount off at Postage Statement line level                                           |
| ADD-ONS – In order to claim an Add-On, you must be eligible for and claim a Promotion (e.g., Integrated Technology). When claiming an Add-On utilize the correct Type A (Add-On) two letter characteristic code. |                                               |                                                  |                                                                |                                                                                           |
| SUSTAINABILITY – ADD ON                                                                                                                                                                                          | Available all year long                       | ST                                               | First-Class Mail <sup>®</sup><br>& Marketing Mail <sup>®</sup> | 1% Discount off at Postage Statement line level                                           |
| INFORMED DELIVERY – ADD ON                                                                                                                                                                                       | Available all year long                       | PI                                               | First-Class Mail <sup>®</sup><br>& Marketing Mail <sup>®</sup> | 1% Discount off for mailers at Postage Statement line level 0.5% credit to eDoc submitter |